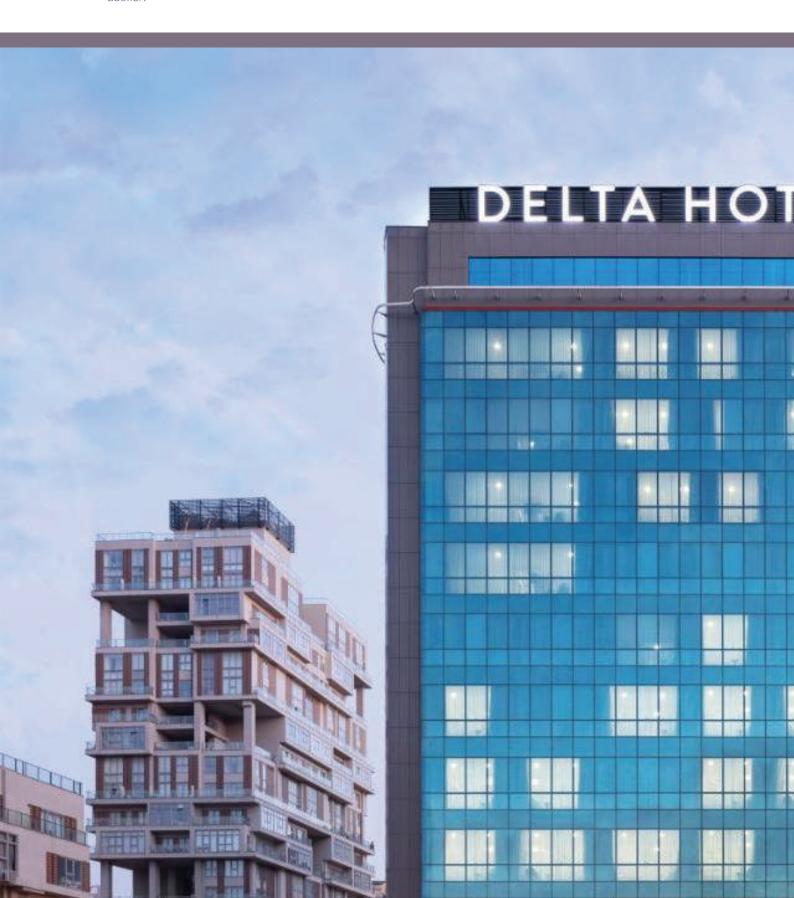

## **DELTA HOTELS MARRIOT**

ISTANBUL KAGITHANE / TURKEY

Project name : Delta Hotels Location : Istanbul / Turkey

Year : 2020

Scope of work

All loose and fixed furniture of the hotel. Many products such as Beds, Cabinets, Dining Tables, Dining Chairs, Sofas, TV units, Outdoor furniture and Accessories are provided. These furnitures are located in all Rooms, Lobby, Common Areas and Restaurants.

Delta Hotels by Marriott Istanbul Halic is located in the heart of Istanbul very close to the historical peninsula and about 28 km from Istanbul International Airport. It is an excellent choice for travelers visiting Istanbul offering a quiet environment alongside many helpful amenities designed to enhance your stay