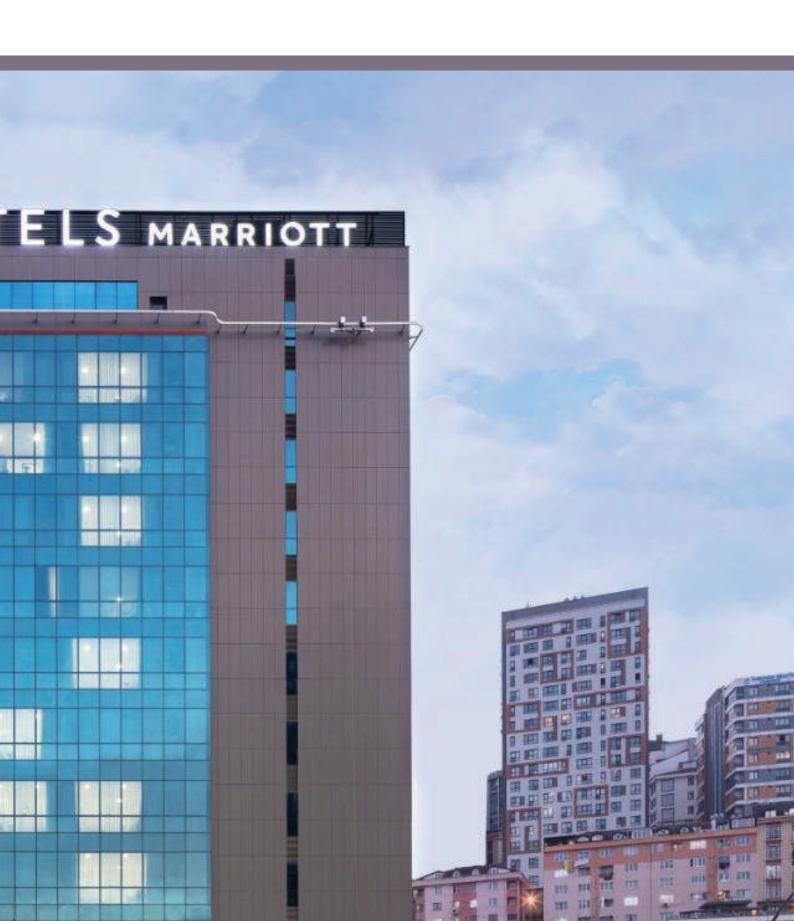

## **DELTA HOTELS MARRIOT**

ISTANBUL KAGITHANE / TURKEY

Project name : Delta Hotels Location : Istanbul / Turkey

Year : 2020

Scope of work

All loose and fixed furniture of the hotel. Many products such as Beds, Cabinets, Dining Tables, Dining Chairs, Sofas, TV units, Outdoor furniture and Accessories are provided. These furnitures are located in all Rooms, Lobby, Common Areas and Restaurants.

Delta Hotels by Marriott Istanbul Halic is located in the heart of Istanbul very close to the historical peninsula and about 28 km from Istanbul International Airport. It is an excellent choice for travelers visiting Istanbul offering a quiet environment alongside many helpful amenities designed to enhance your stay