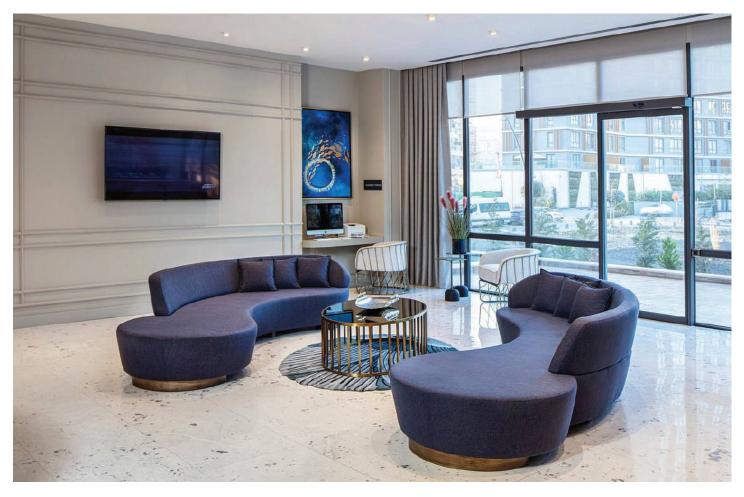

## **DELTA HOTELS MARRIOT**

ISTANBUL KAGITHANE / TURKEY

Project name : Delta Hotels Location : Istanbul / Turkey

Year : 2020

Scope of work

All loose and fixed furniture of the hotel. Many products such as Beds, Cabinets, Dining Tables, Dining Chairs, Sofas, TV units, Outdoor furniture and Accessories are provided. These furnitures are located in all Rooms, Lobby, Common Areas and Restaurants.