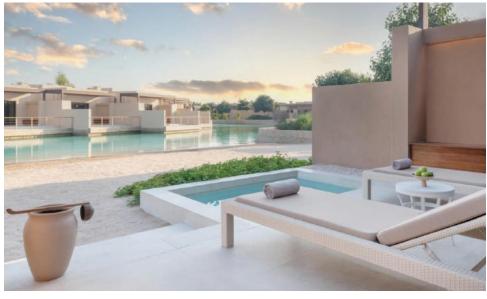

Project name : Zulal Wellness Resort Location : Al Ruwais / Qatar Year : 2019-2020

Scope of work:

All loose and fixed furniture of the hotel. Many products such as Beds, Cabinets, Dining Tables, Dining Chairs, Sofas, TV units, Outdoor furniture and Accessories are provided. These furnitures are located in all Rooms, Lobby, Common Areas and Restaurants.