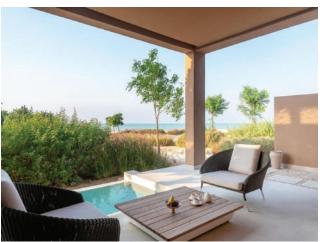

Project name : Zulal Wellness Resort Location : Al Ruwais / Qatar Year : 2019-2020

Scope of work:

All loose and fixed furniture of the hotel. Many products such as Beds, Cabinets, Dining Tables, Dining Chairs, Sofas, TV units, Outdoor furniture and Accessories are provided. These furnitures are located in all Rooms, Lobby, Common Areas and Restaurants.