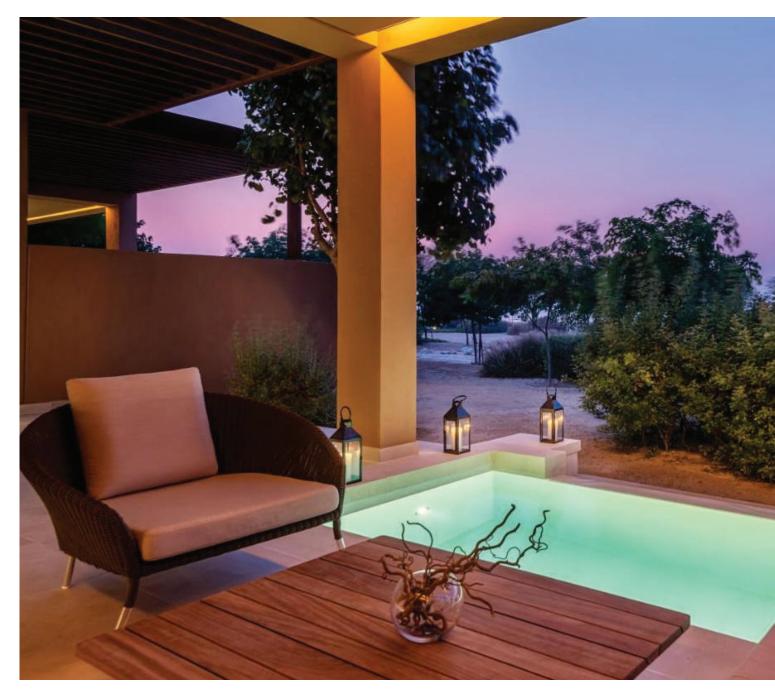

Project name : Zulal Wellness Resort Location : Al Ruwais / Qatar Year : 2019-2020

Scope of work:

All loose and fixed furniture of the hotel. Many products such as Beds, Cabinets, Dining Tables, Dining Chairs, Sofas, TV units, Outdoor furniture and Accessories are provided. These furnitures are located in all Rooms, Lobby, Common Areas and Restaurants.