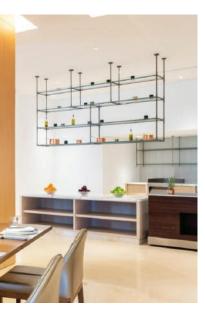

Project name : Zulal Wellness Resort Location : Al Ruwais / Qatar Year : 2019-2020

Scope of work:

All loose and fixed furniture of the hotel. Many products such as Beds, Cabinets, Dining Tables, Dining Chairs, Sofas, TV units, Outdoor furniture and Accessories are provided. These furnitures are located in all Rooms, Lobby, Common Areas and Restaurants.