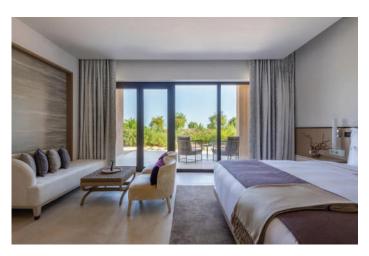

Project name : Zulal Wellness Resort Location : Al Ruwais / Qatar Year : 2019-2020

Scope of work:

All loose and fixed furniture of the hotel. Many products such as Beds, Cabinets, Dining Tables, Dining Chairs, Sofas, TV units, Outdoor furniture and Accessories are provided. These furnitures are located in all Rooms, Lobby, Common Areas and Restaurants.