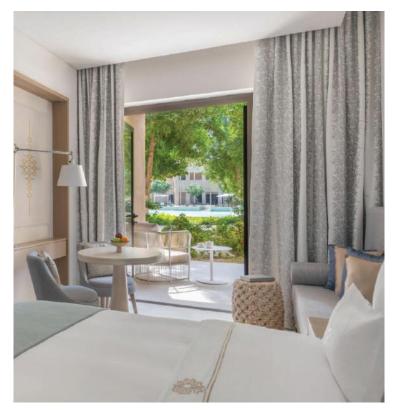

Project name : Zulal Wellness Resort Location : Al Ruwais / Qatar Year : 2019-2020

Scope of work:

All loose and fixed furniture of the hotel. Many products such as Beds, Cabinets, Dining Tables, Dining Chairs, Sofas, TV units, Outdoor furniture and Accessories are provided. These furnitures are located in all Rooms, Lobby, Common Areas and Restaurants.