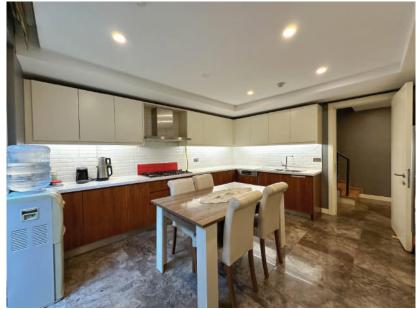

Γ

| L | ocation | : | Bahcesehir Atmaca Sitesi<br>Istanbul Bahcesehir / Turkey<br>2017                                                                                |
|---|---------|---|-------------------------------------------------------------------------------------------------------------------------------------------------|
|   | 0.011   | • | Fixed furniture and joinery works of all build-<br>ings. Fixed cabinets, dressing room, kitchen<br>cabinets, bathroom cabinets, wall coverings, |

cabinets, bathroom cabinets, wall coverings, wooden doors and parquet. This furniture is located in all Apartments, Lobby and Common Areas.