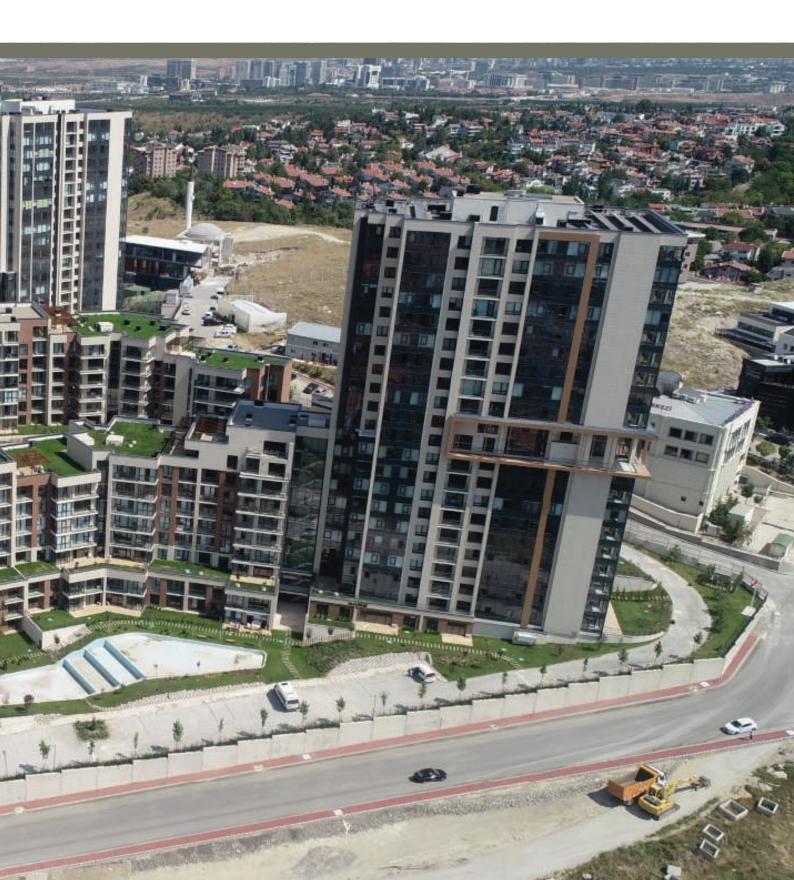

## 143 RESIDENTIAL PROJECT

Bahçeşehir Atmaca Sitesi, developed by Atmaca Grup, is located in Bahçeşehir, Istanbul, and consists of 225 residential units across a 48,000 square meter area. The site offers various apartment types and features amenities such as green spaces, social facilities, and sports areas, with construction completed in 2017