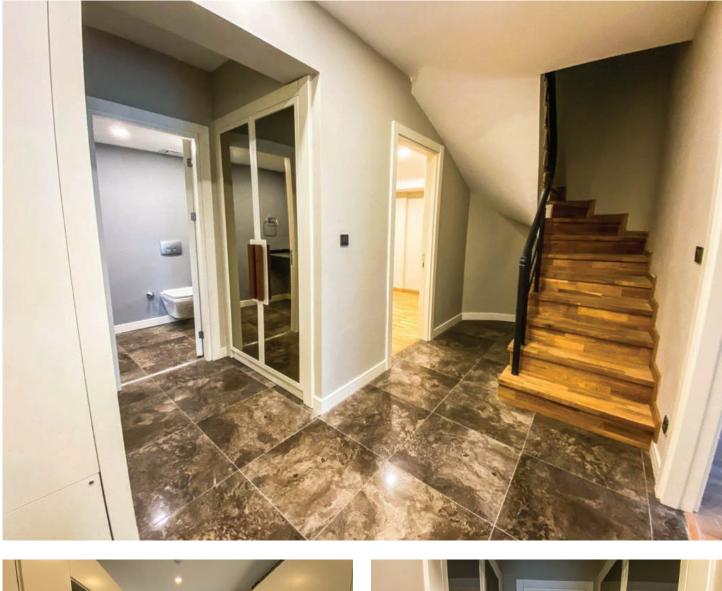

Γ

| L | ocation | : | Bahcesehir Atmaca Sitesi<br>Istanbul Bahcesehir / Turkey<br>2017                                                                                |
|---|---------|---|-------------------------------------------------------------------------------------------------------------------------------------------------|
|   | 0.011   | • | Fixed furniture and joinery works of all build-<br>ings. Fixed cabinets, dressing room, kitchen<br>cabinets, bathroom cabinets, wall coverings, |

cabinets, bathroom cabinets, wall coverings, wooden doors and parquet. This furniture is located in all Apartments, Lobby and Common Areas.