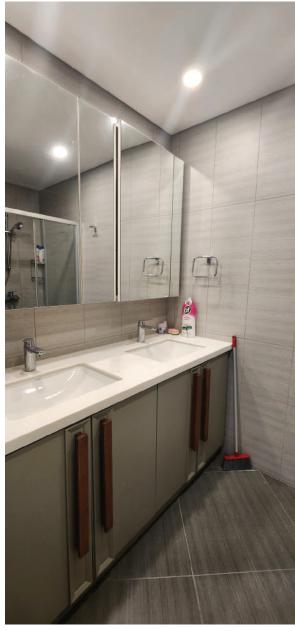

Γ

| L | ocation | : | Bahcesehir Atmaca Sitesi<br>Istanbul Bahcesehir / Turkey<br>2017                                                                                |
|---|---------|---|-------------------------------------------------------------------------------------------------------------------------------------------------|
|   | 0.011   | • | Fixed furniture and joinery works of all build-<br>ings. Fixed cabinets, dressing room, kitchen<br>cabinets, bathroom cabinets, wall coverings, |

cabinets, bathroom cabinets, wall coverings, wooden doors and parquet. This furniture is located in all Apartments, Lobby and Common Areas.