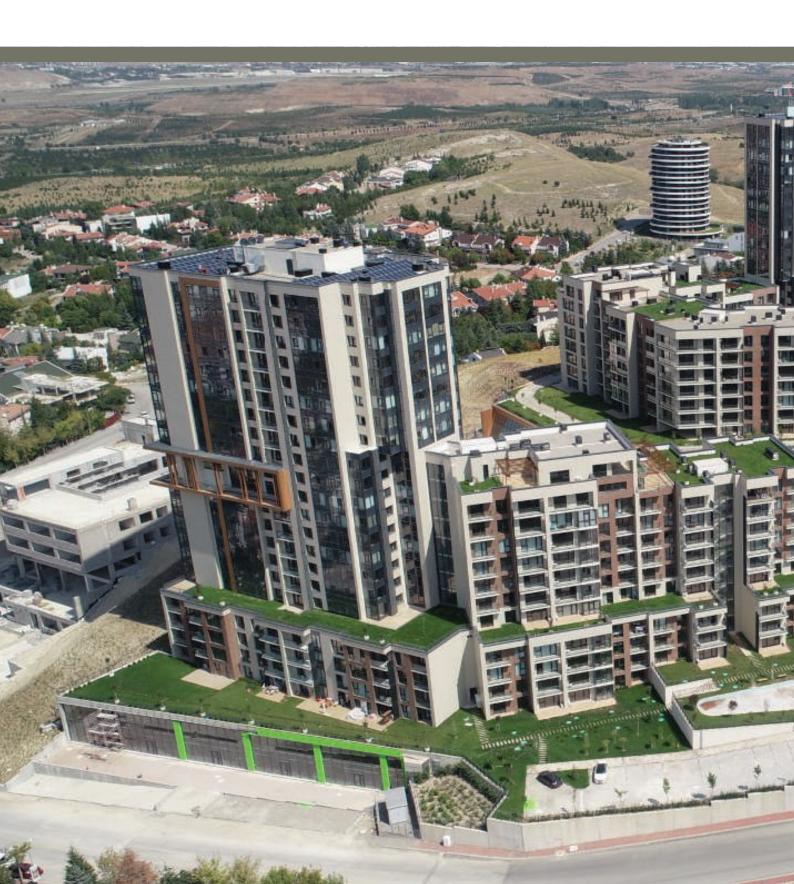

## 143 RESIDENTIAL PROJECT

Bahçeşehir Atmaca Sitesi, developed by Atmaca Grup, is located in Bahçeşehir, Istanbul, and consists of 225 residential units across a 48,000 square meter area. The site offers various apartment types and features amenities such as green spaces, social facilities, and sports areas, with construction completed in 2017