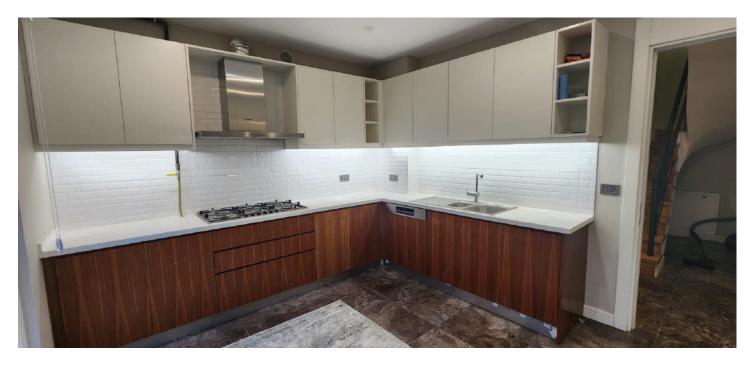

Γ

| L | ocation | : | Bahcesehir Atmaca Sitesi<br>Istanbul Bahcesehir / Turkey<br>2017                                                                                |
|---|---------|---|-------------------------------------------------------------------------------------------------------------------------------------------------|
|   | 0.011   | • | Fixed furniture and joinery works of all build-<br>ings. Fixed cabinets, dressing room, kitchen<br>cabinets, bathroom cabinets, wall coverings, |

cabinets, bathroom cabinets, wall coverings, wooden doors and parquet. This furniture is located in all Apartments, Lobby and Common Areas.