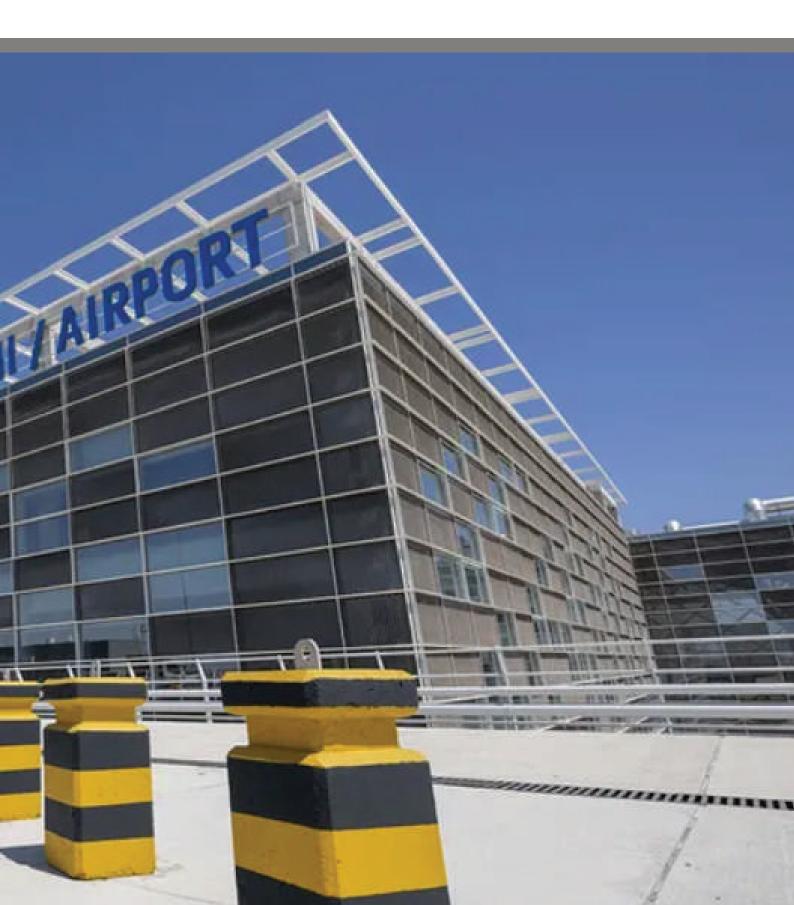

## 231 PUBLIC BUILDINGS PROJECT

KKTC Nicosia Ercan Airport, popularly known as Ercan International Airport, is the main airport serving Northern Cyprus, located near Nicosia. It operates both domestic and international flights, connecting the region to various destinations.