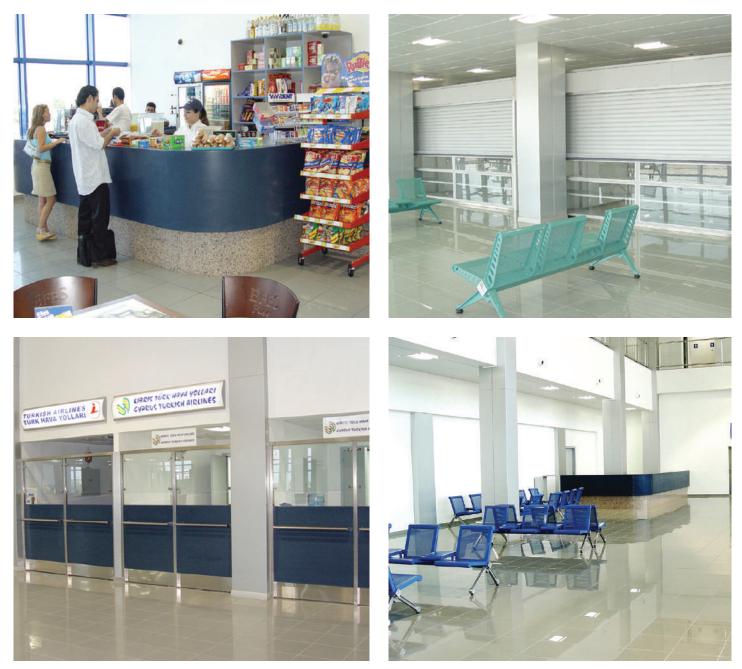

| Project name<br>Location<br>Year<br>Scope of work | <ul> <li>: KKTC Lefkosa Ercan Airport</li> <li>: Nicosia / Cyprus</li> <li>: 2007</li> <li>: Fixed and loose furniture of the entire<br/>building. Waiting chairs, counters,<br/>armchairs, cafeteria.</li> </ul> |
|---------------------------------------------------|-------------------------------------------------------------------------------------------------------------------------------------------------------------------------------------------------------------------|
| Year                                              | <ul> <li>: 2007</li> <li>: Fixed and loose furniture of the entire building. Waiting chairs, counters,</li> </ul>                                                                                                 |