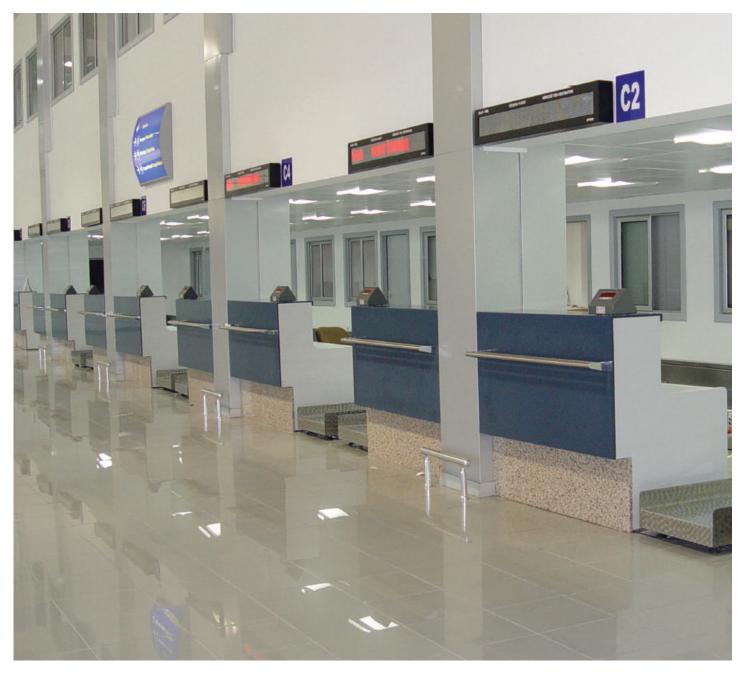

| Project name<br>Location<br>Year<br>Scope of work | <ul> <li>: KKTC Lefkosa Ercan Airport</li> <li>: Nicosia / Cyprus</li> <li>: 2007</li> <li>: Fixed and loose furniture of the entire<br/>building. Waiting chairs, counters,<br/>armchairs, cafeteria.</li> </ul> |
|---------------------------------------------------|-------------------------------------------------------------------------------------------------------------------------------------------------------------------------------------------------------------------|
| Year                                              | <ul> <li>: 2007</li> <li>: Fixed and loose furniture of the entire building. Waiting chairs, counters,</li> </ul>                                                                                                 |